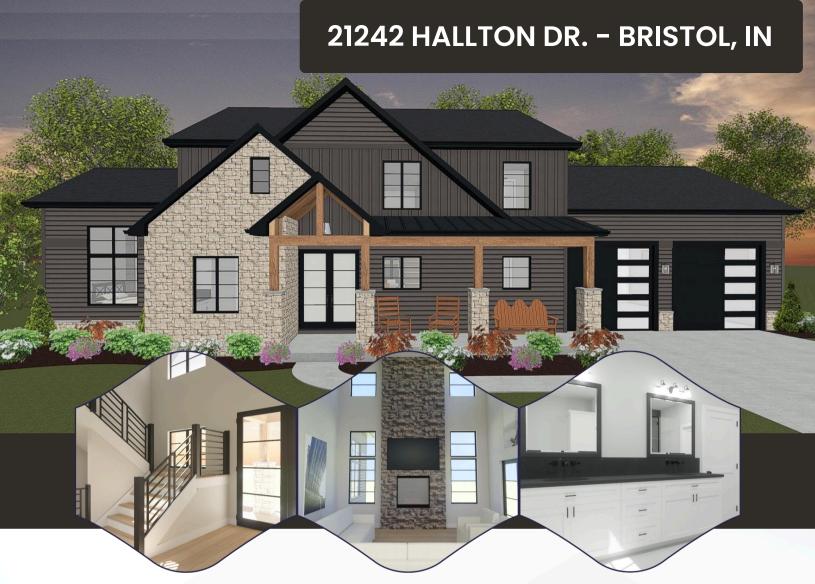

## **LOFT HOME FEATURES**

- Large open Great room
- Kitchen with walk-in hidden pantry
- Black stainless steel appliances
- 9ft Ceilings on the 1st Floor
- · Vesta metal porch ceiling accents
- Celect composite siding
- Large covered front porch

**HOME PRICE:** \$ 777,500.00 65,400.00 LOT 25 PRICE: 22,000.00 **LANDSCAPE & IRRIGATION: TOTAL HOME PRICE:** \$864,900.00

- **Quartz Countertops**
- Andersen casement windows
- Large patio doors for maximum light
- Fireplace with stone accents
- Large Covered patio
- Modern iron stair railing
- 2nd Floor Flex room
- **Engineered hardwood floors**