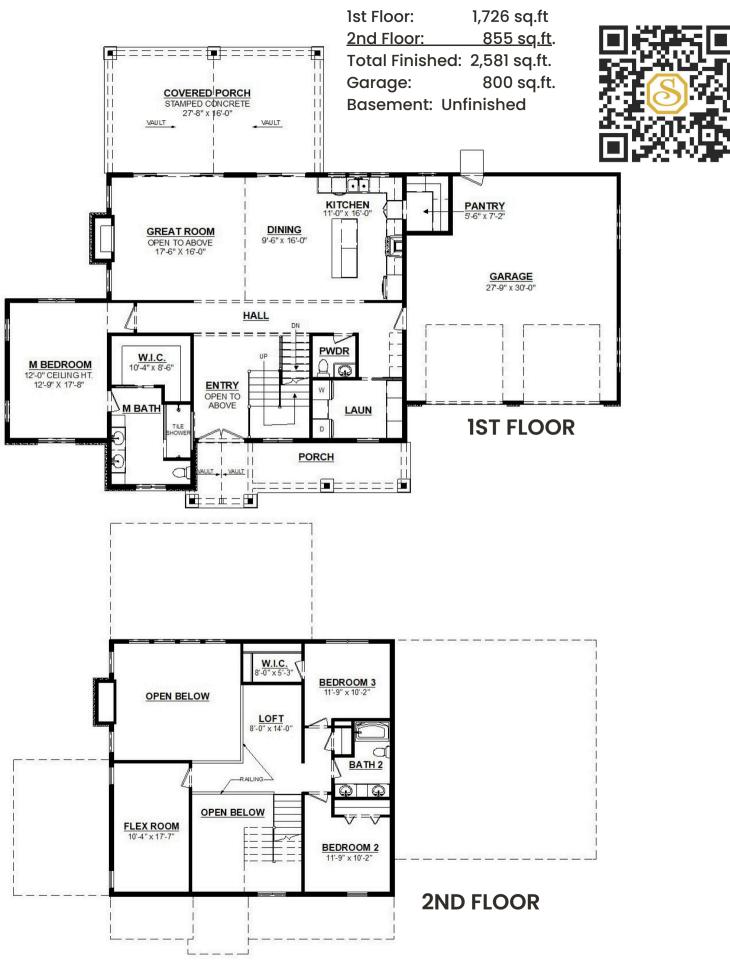

## **LOFT HOME FEATURES**

- Large open Great room
- Kitchen with walk-in hidden pantry
- Black stainless steel appliances
- 9ft Ceilings on the 1st Floor
- · Vesta metal porch ceiling accents
- Celect composite siding
- Large covered front porch

**HOME PRICE:** \$ 777,500.00 65,400.00 LOT 25 PRICE: 22,000.00 **LANDSCAPE & IRRIGATION: TOTAL HOME PRICE:** \$864,900.00

- **Quartz Countertops**
- Andersen casement windows
- Large patio doors for maximum light
- Fireplace with stone accents
- Large Covered patio
- Modern iron stair railing
- 2nd Floor Flex room
- **Engineered hardwood floors**